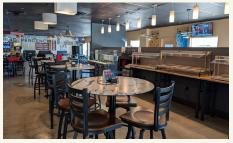

# PARTY PACK OPTIONS

Summit Pizza's party rooms are perfect for birthday parties, baby showers, team parties, banquets and everything in between!

We are able to seat up to 95 people at tables and booths at the Lee's Summit location. We are able to seat up to 150 people at the Independence location.

### INDEPENDENCE LOCATION

Lee's Summit • 816-875-2121 | Independence • 816-886-5959 www.OrderSummitPizza.com