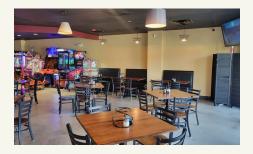

# PARTY PACK OPTIONS

Summit Pizza's party rooms are perfect for birthday parties, baby showers, team parties, banquets and everything in between!

We are able to seat up to 95 people at tables and booths at the Lee's Summit location. We are able to seat up to 150 people at the Independence location.

### LEE'S SUMMIT LOCATION