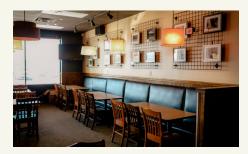

# PARTY PACK OPTIONS

Summit Pizza's party rooms are perfect for birthday parties, baby showers, team parties, banquets and everything in between!

We are able to seat up to 95 people at tables and booths at the Lee's Summit location. We are able to seat up to 150 people at the Independence location.

### LEE'S SUMMIT LOCATION