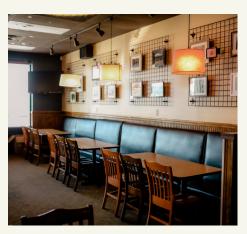

# **PARTY PACK**

Summit Pizza's party room is perfect for birthday parties, baby showers, team parties, banquets and everything in between!

We are able to seat up to 85 people at tables and booths.

Table reservations are free and exclusive room pricing is available upon request.

All reservations are based on space available.

Please see our catering menu for additional options.