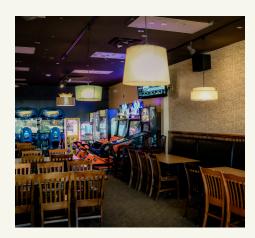

# **PARTY PACK**

Summit Pizza's party room is perfect for birthday parties, baby showers, team parties, banquets and everything in between!

We are able to seat up to 85 people at tables and booths.

Table reservations are free and exclusive room pricing is available upon request.

All reservations are based on space available.

Please see our catering menu for additional options.